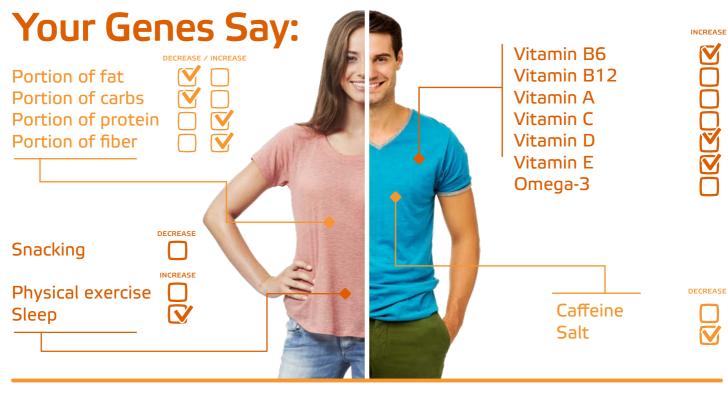

## **MyNutriGenes®**

# MyNutriGenes®

## Personalized **Nutritional Plan**

A genetic test for a lifetime



#### **HEART**GENETICS

**GENETICS & BIOTECHNOLOGY** 















HeartGenetics, Genetics & Biotechnology SA

Biocant Park, Núcleo 04, Lote 4A 3060-197 Cantanhede

**Customer Support** 

customer\_support@heartgenetics.com





+351 231 410 896

From 9 am to 6 pm (GMT) | Monday to Friday

Information disclosure: The genetic test results cannot be used for clinical diagnostics or prevention. Limitations: Genetic results should be considered as additional information for the nutritional plan. Scientific knowledge validity rests upon the testing date.



## **FOOD IS FUEL**

Are you eating right? Ask your genes.



+351 231 410 869 www.heartgenetics.com



### What is analyzed?

The DNA, extracted from a saliva sample, is analyzed in order to evaluate 54 genes (in a total of 80 genetic variants). These genes are specifically associated with nutrition and weight management.

| MYNUTRIGENES PANEL ————                                                           |                                                                                        |                                                                      |                                                                                      |                                                                                        |                                              |
|-----------------------------------------------------------------------------------|----------------------